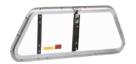

#### WINDOW ARMOR AND DOOR PANELS

Our Rear Window Armor and ABS Door Panels are engineered to maximize rear window and rear interior door protection. The Door Panels provide additional security from prisoners by eliminating access to window controls, door latches, and door locks. The Rear Window Armor allows officers high visibility while maintaining prisoner control and does not interfere with side curtain airbag deployment.

Polycarbonate with OEM Door Panel

Polycarbonate with ABS Door Panel

Steel Bars with OEM Door Panel

Steel Bars with ABS Door Panel