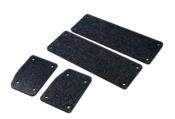

#### WINDOW ARMOR AND DOOR PANELS

Our Rear Window Armor and ABS Door Panels are engineered to maximize rear window and rear interior door protection. The Door Panels provide additional security from prisoners by eliminating access to window controls, door latches, and door locks. The Rear Window Armor allows officers high visibility while maintaining prisoner control and does not interfere with side curtain airbag deployment.

Polycarbonate with OEM Door Panel

Polycarbonate with ABS Door Panel

Steel Bars with OEM Door Panel

Steel Bars with ABS Door Panel