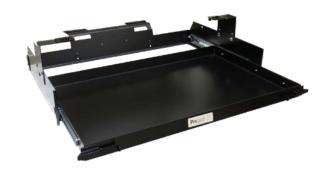

#### **CARGO STORAGE DRAWERS**

Available in both large and small sizes for the Chevy Tahoe and Ford Interceptor Utility, Cargo Storage Drawers revolutionize cargo management for law enforcement by offering increased storage capacity for weapons, equipment, and gear. Crafted from durable lightweight aluminum, these drawers feature a textured black powder coat finish, stackable design, locking slides, and a protective rubber mat. Hassle-free no holes drilled installation attaches securely to OEM holes with no assembly required.

 Choose from 3 different lock options: No lock, Manual T-Handle lock (keyed alike), and Electronic lock (same or different code can be used)

- Interchangeable Stack the way that works best for your department
- No holes drilled for quick and easy install
- Works with or without the Cargo Storage Floor (*Tahoe Only*)
- Works with a Pro-gard cargo barrier or no cargo barrier
- Magpul® DAKA® Grid Organizer integration available
- Accessory top is available and features slots around perimeter for securing gear

| DIMENSIONS  | WEIGHT    | W     | Н   | D      |
|-------------|-----------|-------|-----|--------|
| LARGE       | 58.5 LBS. | 43.3" | 12" | 20.38" |
| SMALL       | 49 LBS.   | 43.3" | 7″  | 20.38" |
| TRAY TOPPER | 9.5 LBS.  | 43.3" | 1"  | 19.38" |