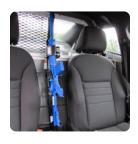

## TRI-LOCK VERTICAL PARTITION MOUNT GUN RACK

Our patented Tri-Lock Vertical Partition Mount configuration is designed to accommodate a wide variety of weapons. It can securely hold one or two long guns and one handgun. This gun rack is engineered to provide quick and easy access due to its convenient placement and offers greater flexibility to accommodate various types of weapons and accessories.

Mounts vertically on Pro-gard partitions

Maximum flexibility to accommodate various weapon types and accessories

Adjustable brackets, lock heads, and butt plates