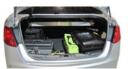

#### TRUNK AND ELECTRONICS TRAY

Trunk Trays offer both a storage platform as well as an electronics mounting surface that retracts into the trunk. This durable, easily operated product is the solution for keeping loose equipment secure and wires free from entanglement. Clearance varies by vehicle offering maximum storage.

- No holes drilled for quick and easy install
- Latches keep the tray firmly locked
- Available for the Dodge Charger and Ford Police Interceptor Sedan