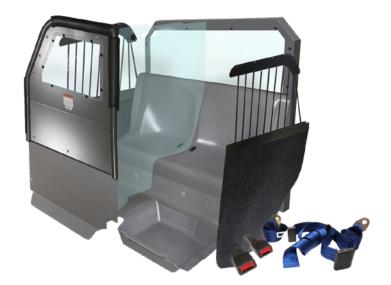

## 1/2 CAGE SINGLE PRISONER TRANSPORT SYSTEM

The **P1000** offers a greater level of containment while allowing full functionality of the driver's seat.

- Driver's seat has full travel and complete recline
- Mount single or dual weapons with a GPC series Pro-cell Weapon Mount Gun Rack
- 1/4" thick side curtain airbag compatible wing protection
- 1/4" clear polycarbonate partition window
- Single lower extension panel
- ABS seat, floor pan, and door panels
- Available with or without outboard seat belts
- Available with 1/4" polycarbonate or 7-gauge steel wire barrier window
- Clear 3/8" polycarbonate divider compartmentalizes the prisoner area
- Cargo barrier with polycarbonate window
- Steel window bars
- Provides additional storage space behind the driver's seat

## P1300 PRO-CELL 1/3 CAGE SINGLE PRISONER TRANSPORT SYSTEM

The **P1300** uses only one-third of the second row for single prisoner transport while providing full usage of the remaining seats.

- Driver's seat has full travel and complete recline
- Mount single or dual weapons with our self-supporting gun racks
- 1/4" thick side curtain airbag compatible wing protection
- 1/4" clear polycarbonate partition window
- Available with 1/4" polycarbonate cargo barrier window
- Clear 3/8" polycarbonate divider compartmentalizes the prisoner area
- Available with or without outboard seat belts
- Custom molded replacement passenger side door panel (Utility Only) / Standard for Tahoe
- Only need to store 1/3 OEM seats
- Provides additional storage space behind the driver's seat
- Ideal for transporting a car seat or non-detainee passenger

# P1826 PRO-CELL FULL CAGE DUAL PRISONER TRANSPORT SYSTEM

The **P1826** advanced design is the solution to safely transport two prisoners: male/female, juvenile/adult, etc. at the same time.

- Full cage
- Mount single weapons with a horizontal partition mount or dual weapons with a vertical partition recessed mount
- Available with 1/4" polycarbonate or 7-gauge steel wire barrier window
- 1/4" thick side curtain airbag compatible wing protection
- Clear 3/8" polycarbonate divider compartmentalizes the prisoner area
- Driver and passenger side ABS door panels
- Available with or without outboard seat belts

1/2 Slider Polycarbonate Window with Expanded Metal Insert

Our partitions are the perfect solution for fleets that desire prisoner containment, officer safety, and peak comfort. Each partition is thoroughly engineered for strength, durability, security, and ease of installation. They are constructed from 14-gauge steel and are designed to address the unpredictability officers face on a daily basis, providing them with peace of mind.