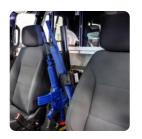

## PRO-CELL VERTICAL PARTITION MOUNT GUN RACK

The GPC Series Gun Rack is engineered for use with a Pro-gard Pro-Cell P1000 and P1500 single Prisoner Transport System. This series can be configured to accommodate a wide variety of weapons and can mount up to two long guns vertically on the partition.

- Single or dual long gun mounting
- Mounts vertically to either of our P1000 or P1500 1/2 cage partitions
- Convenient location provides quick and easy access to weapons
- Accommodates multiple weapon configurations
- No holes drilled installation