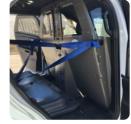

#### **SPACE SAVER PLUS PARTITION**

The Space Saver Plus Partition offers a high level of safety and comfort for the driver while providing increased leg room for the passenger side detainee. It's unique design assists in eliminating obstructions that might otherwise impede officers while loading and unloading prisoners.

- Provides maximum clearance for loading prisoners and increased legroom during transport
- Recessed panel allow for gunracks
- Driver seat maintains full travel

#### **SPACE SAVER PARTITION**

The Space Saver Partition's patented design offers full clearance for loading and unloading prisoners. The recessed panel provides officers additional space for mounting weapons or accessories while the lower extension panels offer ample legroom during transport.

- Provides sufficient clearance for loading prisoners and increased legroom during transport
- Recessed panel allow for gunracks