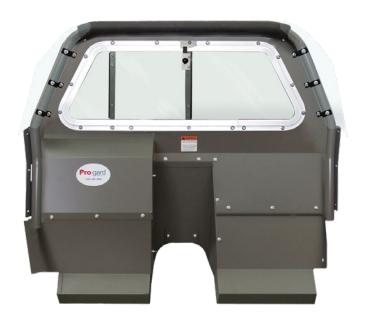

## P1300 PRO-CELL 1/3 CAGE SINGLE PRISONER TRANSPORT SYSTEM

The **P1300** uses only one-third of the second row for single prisoner transport while providing full usage of the remaining seats.

- Driver's seat has full travel and complete recline
- Mount single or dual weapons with our self-supporting gun racks
- 1/4" thick side curtain airbag compatible wing protection
- 1/4" clear polycarbonate partition window
- Available with 1/4" polycarbonate cargo barrier window
- Clear 3/8" polycarbonate divider compartmentalizes the prisoner area
- Available with or without outboard seat belts
- Custom molded replacement passenger side door panel (Utility Only) / Standard for Tahoe
- Only need to store 1/3 OEM seats
- Provides additional storage space behind the driver's seat
- Ideal for transporting a car seat or non-detainee passenger

# P1826 PRO-CELL FULL CAGE DUAL PRISONER TRANSPORT SYSTEM

The **P1826** advanced design is the solution to safely transport two prisoners: male/female, juvenile/adult, etc. at the same time.

- Full cage
- Mount single weapons with a horizontal partition mount or dual weapons with a vertical partition recessed mount
- Available with 1/4" polycarbonate or 7-gauge steel wire barrier window
- 1/4" thick side curtain airbag compatible wing protection
- Clear 3/8" polycarbonate divider compartmentalizes the prisoner area
- Driver and passenger side ABS door panels
- Available with or without outboard seat belts