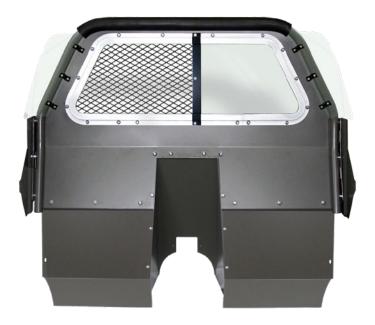

1/2 Slider Polycarbonate Window with Expanded Metal Insert

Our partitions are the perfect solution for fleets that desire prisoner containment, officer safety, and peak comfort. Each partition is thoroughly engineered for strength, durability, security, and ease of installation. They are constructed from 14-gauge steel and are designed to address the unpredictability officers face on a daily basis, providing them with peace of mind.

#### WINDOW ARMOR AND DOOR PANELS

Our Rear Window Armor and ABS Door Panels are engineered to maximize rear window and rear interior door protection. The Door Panels provide additional security from prisoners by eliminating access to window controls, door latches, and door locks. The Rear Window Armor allows officers high visibility while maintaining prisoner control and does not interfere with side curtain airbag deployment.

Polycarbonate with OEM Door Panel

Polycarbonate with ABS Door Panel

Steel Bars with OEM Door Panel

Steel Bars with ABS Door Panel