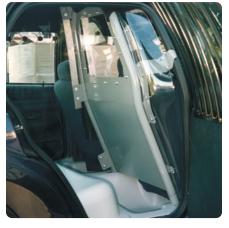

## 1/2 CAGE SINGLE PRISONER TRANSPORT SYSTEM

The **P1000** offers a greater level of containment while allowing full functionality of the driver's seat.

- Driver's seat has full travel and complete recline
- Mount single or dual weapons with a GPC series Pro-cell Weapon Mount Gun Rack
- 1/4" thick side curtain airbag compatible wing protection
- 1/4" clear polycarbonate partition window
- Single lower extension panel
- ABS seat, floor pan, and door panels
- Available with or without outboard seat belts
- Available with 1/4" polycarbonate or 7-gauge steel wire barrier window
- Clear 3/8" polycarbonate divider compartmentalizes the prisoner area
- Cargo barrier with polycarbonate window
- Steel window bars
- Provides additional storage space behind the driver's seat

## P1300 PRO-CELL 1/3 CAGE SINGLE PRISONER TRANSPORT SYSTEM

The **P1300** uses only one-third of the second row for single prisoner transport while providing full usage of the remaining seats.

- Driver's seat has full travel and complete recline
- Mount single or dual weapons with our self-supporting gun racks
- 1/4" thick side curtain airbag compatible wing protection
- 1/4" clear polycarbonate partition window
- Available with 1/4" polycarbonate cargo barrier window
- Clear 3/8" polycarbonate divider compartmentalizes the prisoner area
- Available with or without outboard seat belts
- Custom molded replacement passenger side door panel (Utility Only) / Standard for Tahoe
- Only need to store 1/3 OEM seats
- Provides additional storage space behind the driver's seat
- Ideal for transporting a car seat or non-detainee passenger

# P1826 PRO-CELL FULL CAGE DUAL PRISONER TRANSPORT SYSTEM

The **P1826** advanced design is the solution to safely transport two prisoners: male/female, juvenile/adult, etc. at the same time.

- Full cage
- Mount single weapons with a horizontal partition mount or dual weapons with a vertical partition recessed mount
- Available with 1/4" polycarbonate or 7-gauge steel wire barrier window
- 1/4" thick side curtain airbag compatible wing protection
- Clear 3/8" polycarbonate divider compartmentalizes the prisoner area
- Driver and passenger side ABS door panels
- Available with or without outboard seat belts