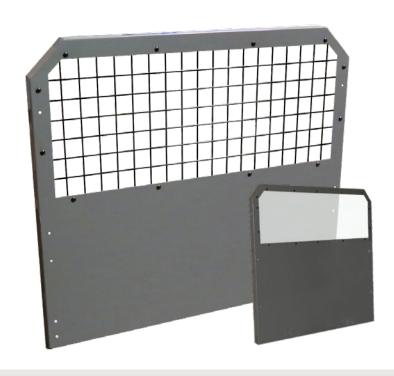

#### PARTITION WINDOW OPTIONS

Interchangeable with all Pro-gard partitions

- Ergonomic latches
- Easy to clean and sanitize

00

Passenger 1/2 Sliding Polycarbonate Window

2 Stationary Polycarbonate Window

Center Sliding Polycarbonate Window

Full 7-gauge Steel Wire Screen Window

17

1/2 Polycarbonate 1/2 Expanded Metal Window

Vented Stationary
Polycarbonate
Solid Window

Polycarbonate Center Sliding Window with Expanded Metal Insert

05

Stationary Polycarbonate
Window & Center Metal
Insert

1/2 Slider Polycarbonate Window with Expanded Metal Insert

Our partitions are the perfect solution for fleets that desire prisoner containment, officer safety, and peak comfort. Each partition is thoroughly engineered for strength, durability, security, and ease of installation. They are constructed from 14-gauge steel and are designed to address the unpredictability officers face on a daily basis, providing them with peace of mind.