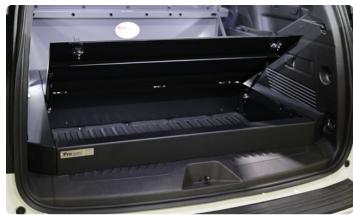

#### **CARGO STORAGE DRAWERS**

Available in both large and small sizes for the Chevy Tahoe and Ford Interceptor Utility, Cargo Storage Drawers revolutionize cargo management for law enforcement by offering increased storage capacity for weapons, equipment, and gear. Crafted from durable lightweight aluminum, these drawers feature a textured black powder coat finish, stackable design, locking slides, and a protective rubber mat. Hassle-free no holes drilled installation attaches securely to OEM holes with no assembly required.

 Choose from 3 different lock options: No lock, Manual T-Handle lock (keyed alike), and Electronic lock (same or different code can be used)

- Interchangeable Stack the way that works best for your department
- No holes drilled for quick and easy install
- Works with or without the Cargo Storage Floor (*Tahoe Only*)
- Works with a Pro-gard cargo barrier or no cargo barrier
- Magpul® DAKA® Grid Organizer integration available
- Accessory top is available and features slots around perimeter for securing gear

| DIMENSIONS  | WEIGHT    | W     | Н   | D      |
|-------------|-----------|-------|-----|--------|
| LARGE       | 58.5 LBS. | 43.3" | 12" | 20.38" |
| SMALL       | 49 LBS.   | 43.3" | 7″  | 20.38" |
| TRAY TOPPER | 9.5 LBS.  | 43.3" | 1"  | 19.38" |