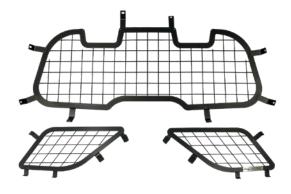

#### **REAR WINDOW GUARDS**

Rear Window Guards become the perfect theft deterrents to the cargo area of an SUV by creating an additional layer of protection to the vehicle while enhancing officer safety.

- Lightweight construction will not wear out the actuators of the rear hatch
- 3-piece set provides maximum visibility