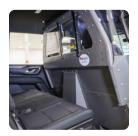

#### **SPACE SAVER PLUS PARTITION**

The Space Saver Plus Partition offers a high level of safety and comfort for the driver while providing increased leg room for the passenger side detainee. It's unique design assists in eliminating obstructions that might otherwise impede officers while loading and unloading prisoners.

- Provides maximum clearance for loading prisoners and increased legroom during transport
- Recessed panel allow for gunracks
- Driver seat maintains full travel