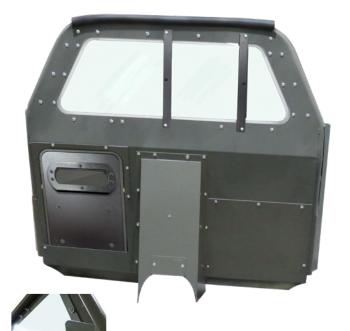

#### WINDOW ARMOR AND DOOR PANELS

Our Rear Window Armor and ABS Door Panels are engineered to maximize rear window and rear interior door protection. The Door Panels provide additional security from prisoners by eliminating access to window controls, door latches, and door locks. The Rear Window Armor allows officers high visibility while maintaining prisoner control and does not interfere with side curtain airbag deployment.

Polycarbonate with OEM Door Panel

Polycarbonate with ABS Door Panel

Steel Bars with OEM Door Panel

Steel Bars with ABS Door Panel

#### **CUSTOM MOLDED DOOR PANELS**

Available for both driver and passenger side 2<sup>nd</sup> row doors of the 2020-Current Ford Interceptor Utility and requires our steel window bars.

Driver Side

Passenger Side