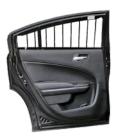

#### WINDOW ARMOR AND DOOR PANELS

Our Rear Window Armor and ABS Door Panels are engineered to maximize rear window and rear interior door protection. The Door Panels provide additional security from prisoners by eliminating access to window controls, door latches, and door locks. The Rear Window Armor allows officers high visibility while maintaining prisoner control and does not interfere with side curtain airbag deployment.

Polycarbonate with OEM Door Panel

Polycarbonate with ABS Door Panel

Steel Bars with OEM Door Panel

Steel Bars with ABS Door Panel