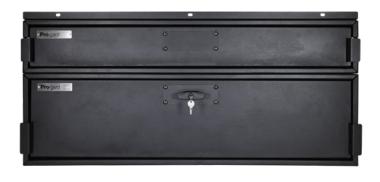

#### **CARGO STORAGE DRAWERS**

Available in both large and small sizes for the Chevy Tahoe and Ford Interceptor Utility, Cargo Storage Drawers revolutionize cargo management for law enforcement by offering increased storage capacity for weapons, equipment, and gear. Crafted from durable lightweight aluminum, these drawers feature a textured black powder coat finish, stackable design, locking slides, and a protective rubber mat. Hassle-free no holes drilled installation attaches securely to OEM holes with no assembly required.

 Choose from 3 different lock options: No lock, Manual T-Handle lock (keyed alike), and Electronic lock (same or different code can be used)

- Interchangeable Stack the way that works best for your department
- No holes drilled for quick and easy install
- Works with or without the Cargo Storage Floor (*Tahoe Only*)
- Works with a Pro-gard cargo barrier or no cargo barrier
- Magpul® DAKA® Grid Organizer integration available
- Accessory top is available and features slots around perimeter for securing gear