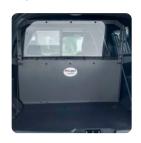

#### **REAR WINDOW GUARDS**

Rear Window Guards become the perfect theft deterrents to the cargo area of an SUV by creating an additional layer of protection to the vehicle while enhancing officer safety.

- Lightweight construction will not wear out the actuators of the rear hatch
- 3-piece set provides maximum visibility