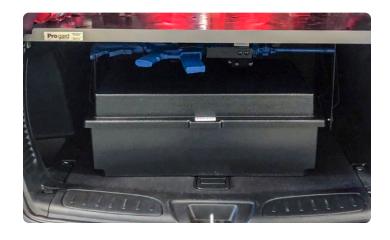

#### **CARGO SECURITY COVER**

Safely stow away equipment in the cargo area of the SUV. This patented SUV security solution is easy to install and will hinder theft by keeping items out of sight, creating a trunk in the rear of the SUV. The steel construction provides additional mounting surfaces for accessories, weapons, electronics, and duty gear.

- Safely conceals equipment, gun racks, tools, electronics, and officer gear
- Additional mounting space for weapon racks and gear
- 14-gauge steel construction
- Multiple slits on top for securing gear down with bungee cords