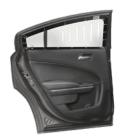

#### WINDOW ARMOR AND DOOR PANELS

Our Rear Window Armor and ABS Door Panels are engineered to maximize rear window and rear interior door protection. The Door Panels provide additional security from prisoners by eliminating access to window controls, door latches, and door locks. The Rear Window Armor allows officers high visibility while maintaining prisoner control and does not interfere with side curtain airbag deployment.

Polycarbonate with OEM Door Panel

Polycarbonate with ABS Door Panel

Steel Bars with OEM Door Panel

Steel Bars with ABS Door Panel