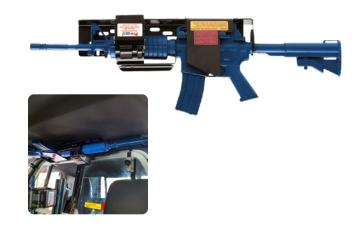

## TRI-LOCK VERTICAL PARTITION MOUNT GUN RACK

Our patented Tri-Lock Vertical Partition Mount configuration is designed to accommodate a wide variety of weapons. It can securely hold one or two long guns and one handgun. This gun rack is engineered to provide quick and easy access due to its convenient placement and offers greater flexibility to accommodate various types of weapons and accessories.

Mounts vertically on Pro-gard partitions

Maximum flexibility to accommodate various weapon types and accessories

Adjustable brackets, lock heads, and butt plates