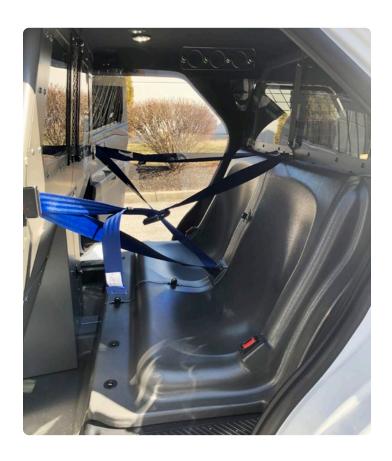

#### **OUTBOARD SEAT BELTS**

Outboard Seat Belts allow for tension customization, ensuring safety for the officer. The highly visible blue OSB's create a safer alternative by relocating the buckles from the seat center to the exterior side of the vehicle, eliminating the need for the officer to reach across the suspect to buckle them in.