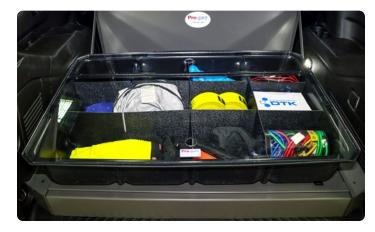

#### TRUNK AND CARGO AREA ORGANIZERS

The Trunk and Cargo Area Organizers are aptly designed for most law enforcement vehicles. The heavy-duty organizers fit into the contours of the cargo area of the SUV or trunk of some sedan models. The lightweight plastic construction is extremely durable and provides maximum protection while the vehicle is in motion.

- Removable dividers for officers to personalize their organizers
- Lightweight ABS construction

| DIMENSIONS | W   | Н     | D   |
|------------|-----|-------|-----|
| D3805      | 28" | 10.5" | 18" |
| D3825L     | 45" | 11"   | 30" |

- Hinged lid allows for easy access
- Heat and cold resistant providing maximum protection