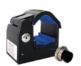

## 33

Trunk Lock Secure

Gun Lock Secure

SAFESTOP® VEHICLE ANTI-THEFT SYSTEM

The SAFESTOP® Vehicle Anti-theft System protects your fleet and officers with the turn of a key. Our product's "Always On Protection" component prevents vehicle theft and provides weapons, electronics, and expensive duty gear 24/7 protection.

- Vehicle maintains complete functionality of most electronic operations without leaving the vehicle vulnerable to theft
- Vehicle protection is engaged once key is removed
- Trunk Lock Secure prevents access to trunk and contents
- Gun Lock Secure prevents theft of weapons stored in an electronic gun rack
- Shift Lock Out locks the gear shift in park
- Brake Pedal Override kills the engine
- Low profile housing fits below the dash
- Minimal amp draw

#### THE KEY IS THE KEY

The SAFESTOP® Vehicle Anti-theft System allows the vehicle to remain running even after the ignition key is removed; with the ignition key removed, the shifter is locked. This function can only be overridden when the ignition key is reinserted.