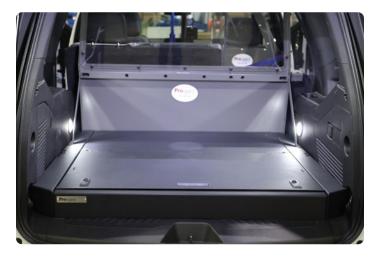

#### **CARGO STORAGE FLOOR**

A two-compartment storage system designed for the Chevy Tahoe, the Cargo Storage Floor expands the cargo area, enabling officers to securely stow a wide range of equipment, weapons, and electronics. The CSF creates an elevated floor in the cargo area, providing the convenience to readily store and access weapons and gear. The unique hinged storage compartment is installed with push-button latches and gas struts to easily open and close as needed.

- First compartment: Lockable area for storing sensitive weapons, equipment, and duty gear
- Second compartment: Stores electronics with a removable electronics tray

| DIMENSIONS                           | W      | Н     | D      |
|--------------------------------------|--------|-------|--------|
| FIRST COMPARTMENT - WEAPON & STORAGE | 42.35" | 8.21" | 25.90" |
| SECOND COMPARTMENT - ELECTRONICS     | 42.35" | 6.28" | 16.35" |
| REMOVABLE ELECTRONICS TRAY           | 42"    | 1.75" | 15.75" |