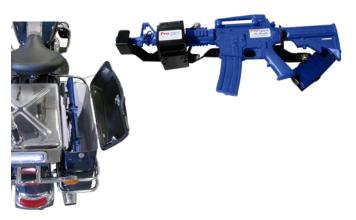

#### **MOTORCYCLE MOUNT GUN RACK**

The GMM Series offers an AR single weapon mounting solution for motorcycle patrol units. Our Motorcycle Mount Gun Rack provides officers the ability to carry a 27.5" long weapon and offers the added security of our locking gun racks.

- Only used with Harley Davidson high and low saddlebags
- Designed to fit Colt M4 Commando (maximum 27.5" overall weapon length with stock collapsed)