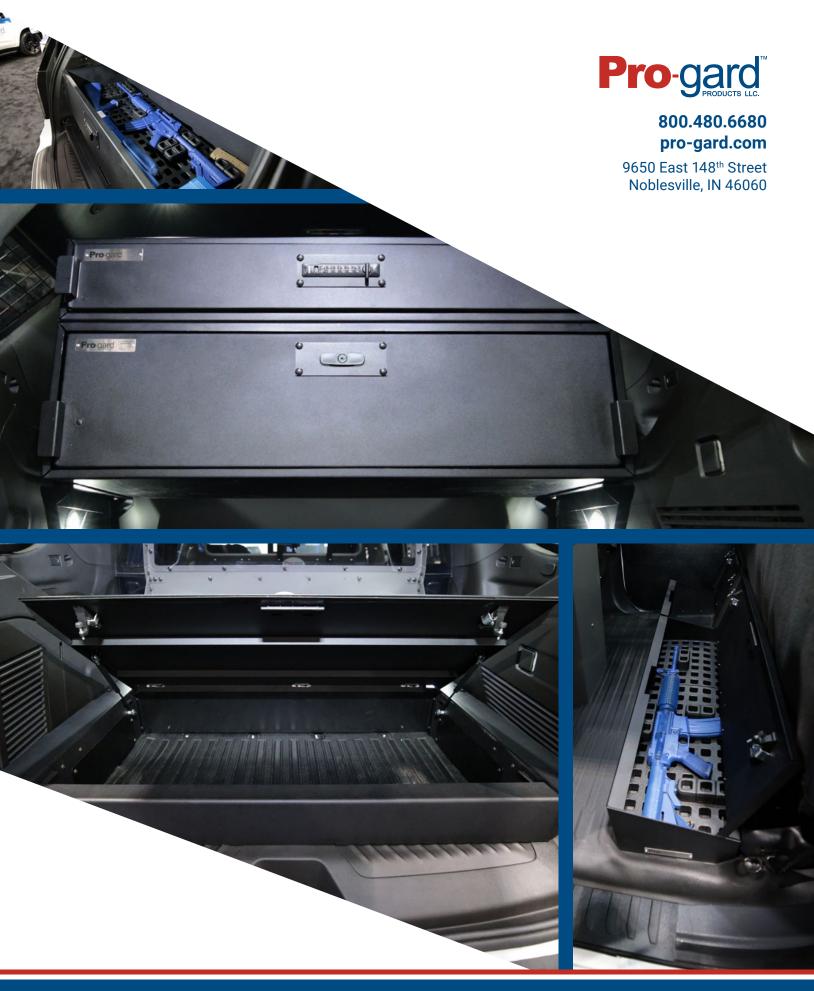

#### **CARGO STORAGE DRAWERS**

Available in both large and small sizes for the Chevy Tahoe and Ford Interceptor Utility, Cargo Storage Drawers revolutionize cargo management for law enforcement by offering increased storage capacity for weapons, equipment, and gear. Crafted from durable lightweight aluminum, these drawers feature a textured black powder coat finish, stackable design, locking slides, and a protective rubber mat. Hassle-free no holes drilled installation attaches securely to OEM holes with no assembly required.

 Choose from 3 different lock options: No lock, Manual T-Handle lock (keyed alike), and Electronic lock (same or different code can be used)

- Interchangeable Stack the way that works best for your department
- No holes drilled for quick and easy install
- Works with or without the Cargo Storage Floor (*Tahoe Only*)
- Works with a Pro-gard cargo barrier or no cargo barrier
- Magpul® DAKA® Grid Organizer integration available
- Accessory top is available and features slots around perimeter for securing gear

| DIMENSIONS  | WEIGHT    | W     | Н   | D      |
|-------------|-----------|-------|-----|--------|
| LARGE       | 58.5 LBS. | 43.3" | 12" | 20.38" |
| SMALL       | 49 LBS.   | 43.3" | 7″  | 20.38" |
| TRAY TOPPER | 9.5 LBS.  | 43.3" | 1"  | 19.38" |