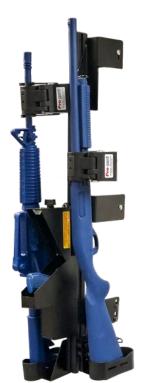

## TRI-LOCK VERTICAL PARTITION MOUNT GUN RACK

Our patented Tri-Lock Vertical Partition Mount configuration is designed to accommodate a wide variety of weapons. It can securely hold one or two long guns and one handgun. This gun rack is engineered to provide quick and easy access due to its convenient placement and offers greater flexibility to accommodate various types of weapons and accessories.

Mounts vertically on Pro-gard partitions

Maximum flexibility to accommodate various weapon types and accessories

Adjustable brackets, lock heads, and butt plates