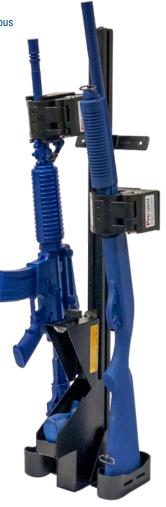

#### TRI-LOCK SELF-SUPPORTING GUN RACK

The Tri-Lock Self-Supporting Gun Rack securely holds one or two long guns and one handgun, making it easily accessible to the officer. It is designed to accommodate a wide variety of weapons and provides a solution for detectives, supervisors, and other fleet vehicles that do not use a partition.

- Mounts vertically in between the driver and passenger seats
- Available for either single or dual long-gun mounting
- Adjustable brackets, lock heads, and butt plates