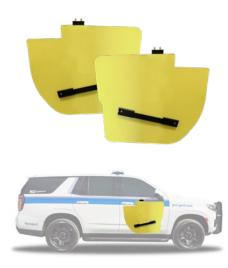

#### WINDOW ARMOR AND DOOR PANELS

Our Rear Window Armor and ABS Door Panels are engineered to maximize rear window and rear interior door protection. The Door Panels provide additional security from prisoners by eliminating access to window controls, door latches, and door locks. The Rear Window Armor allows officers high visibility while maintaining prisoner control and does not interfere with side curtain airbag deployment.

Polycarbonate with OEM Door Panel

Polycarbonate with ABS Door Panel

Steel Bars with OEM Door Panel

Steel Bars with ABS Door Panel