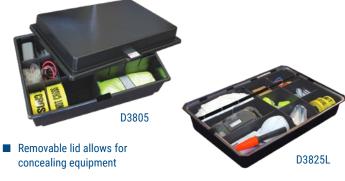

#### TRUNK AND CARGO AREA ORGANIZERS

The Trunk and Cargo Area Organizers are aptly designed for most law enforcement vehicles. The heavy-duty organizers fit into the contours of the cargo area of the SUV or trunk of some sedan models. The lightweight plastic construction is extremely durable and provides maximum protection while the vehicle is in motion.

- Removable dividers for officers to personalize their organizers
- Lightweight ABS construction

| DIMENSIONS | W   | Н     | D   |
|------------|-----|-------|-----|
| D3805      | 28" | 10.5" | 18" |
| D3825L     | 45" | 11"   | 30" |

- Hinged lid allows for easy access
- Heat and cold resistant providing maximum protection