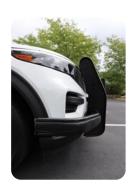

#### **HD FENDER WRAPS**

HD Fender Wraps provide law enforcement the best solution when it comes to officer and vehicle exterior protection. Engineered from high strength tubular steel, they are designed to provide durability, visibility, and maximum coverage to the front of the vehicle.

- Quick and easy to install
- Mounts to existing Pro-gard push bumper holes
- Durable lightweight tubular structure adds minimal weight to the front of the vehicle