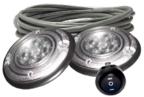

#### PRISONER TRANSPORT LIGHTS

Prisoner Transport Lighting is engineered to give officers maximum visibility in passenger and cargo areas. Our lightweight, easy to install low-profile LED lighting provides both white lighting for a contrast or ambient red lights that allows eyes to quickly adjust in the dark.

- Minimal .31 amp draw with 250 lumen white output and 140 lumen red output
- Mounts to any flat surface