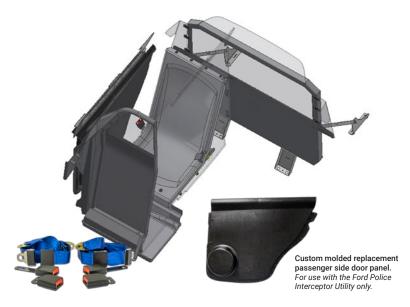

## P1300 PRO-CELL 1/3 CAGE SINGLE PRISONER TRANSPORT SYSTEM

The **P1300** uses only one-third of the second row for single prisoner transport while providing full usage of the remaining seats.

- Driver's seat has full travel and complete recline
- Mount single or dual weapons with our self-supporting gun racks
- 1/4" thick side curtain airbag compatible wing protection
- 1/4" clear polycarbonate partition window
- Available with 1/4" polycarbonate cargo barrier window
- Clear 3/8" polycarbonate divider compartmentalizes the prisoner area
- Available with or without outboard seat belts
- Custom molded replacement passenger side door panel (Utility Only) / Standard for Tahoe
- Only need to store 1/3 OEM seats
- Provides additional storage space behind the driver's seat
- Ideal for transporting a car seat or non-detainee passenger

#### **CUSTOM MOLDED DOOR PANELS**

Available for both driver and passenger side 2<sup>nd</sup> row doors of the 2020-Current Ford Interceptor Utility and requires our steel window bars.

Driver Side

Passenger Side