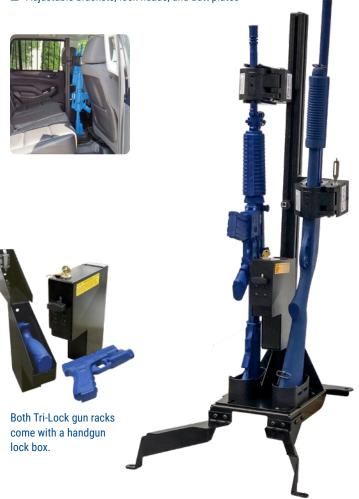

## TRI-LOCK VERTICAL PARTITION MOUNT GUN RACK

Our patented Tri-Lock Vertical Partition Mount configuration is designed to accommodate a wide variety of weapons. It can securely hold one or two long guns and one handgun. This gun rack is engineered to provide quick and easy access due to its convenient placement and offers greater flexibility to accommodate various types of weapons and accessories.

Mounts vertically on Pro-gard partitions

Maximum flexibility to accommodate various weapon types and accessories

Adjustable brackets, lock heads, and butt plates

#### TRI-LOCK SELF-SUPPORTING GUN RACK

The Tri-Lock Self-Supporting Gun Rack securely holds one or two long guns and one handgun, making it easily accessible to the officer. It is designed to accommodate a wide variety of weapons and provides a solution for detectives, supervisors, and other fleet vehicles that do not use a partition.

- Mounts vertically in between the driver and passenger seats
- Available for either single or dual long-gun mounting
- Adjustable brackets, lock heads, and butt plates