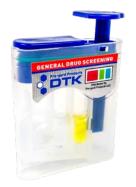

#### DTK® DRUG TEST KITS

DTK® Drug Test Kits provide a safe and instant solution for law enforcement, government, and other organizations that deal with the demanding and vigorous challenges of fighting illicit drug crimes. From general screening to drug specific tests, DTK® has you covered.