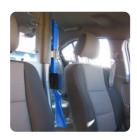

#### TRUNK MOUNT GUN RACK

Our GTM Series Trunk Mount Gun Rack is available for single weapon mounting in the vehicle's trunk and can be customized to match most weapons. The mount utilizes the existing OEM frame of the sedan's trunk for an easy installation and is perfect for supervisors, detectives, or other fleet vehicles where a partition is not installed.

- No holes drilled for quick and easy install
- Available for single weapon mounting
- Currently available for the Dodge Charger and Ford Police Interceptor Sedan