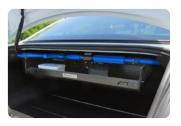

#### TRUNK AND ELECTRONICS TRAY

Trunk Trays offer both a storage platform as well as an electronics mounting surface that retracts into the trunk. This durable, easily operated product is the solution for keeping loose equipment secure and wires free from entanglement. Clearance varies by vehicle offering maximum storage.

- No holes drilled for quick and easy install
- Latches keep the tray firmly locked
- Available for the Dodge Charger and Ford Police Interceptor Sedan