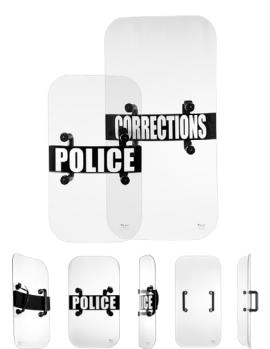

#### **RIOT SHIELDS**

Riot Shields are the answer for withstanding heavy blows from rocks, clubs, or other dangerous objects often encountered in crowd control situations. The shields are formed of robust 0.15" thick polycarbonate and comes with one reversible injection molded handle and one durable break-away strap.

- Constructed of durable UV stabilized polycarbonate material
- Lightweight, easy to use
- Two sizes available in both body and capture models
- Ergonomic handle made from durable ABS
- Reversible injection molded handle for left or right hand usage
- Easily adjustable nylon break-away arm strap
- Durable closed cell foam padding for forearm protection
- Optional identification label: Police, Corrections Sheriff
- Electrically neutral, will not conduct electricity