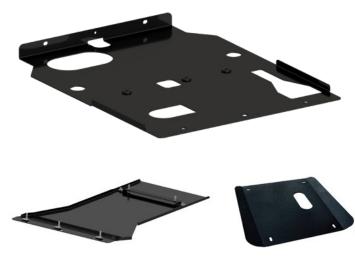

#### **SKID PLATES**

Skid Plates are engineered to prevent costly damages to a vehicle's undercarriage. Offering maximum protection from the daily grind of high-speed pursuits or cutting through rough terrain.

- Provides added layer of protection to under-body that's otherwise exposed
- No holes drilled for quick and easy install utilizes existing OEM mounting points
- Easily access to routine maintenance locations

Transmission Skid Plate for the 2020 - Current Ford Police Interceptor Utility protects exposed transmission