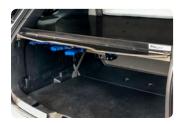

#### TRUNK AND ELECTRONICS TRAY

Trunk Trays offer both a storage platform as well as an electronics mounting surface that retracts into the trunk. This durable, easily operated product is the solution for keeping loose equipment secure and wires free from entanglement. Clearance varies by vehicle offering maximum storage.

- No holes drilled for quick and easy install
- Latches keep the tray firmly locked
- Available for the Dodge Charger and Ford Police Interceptor Sedan