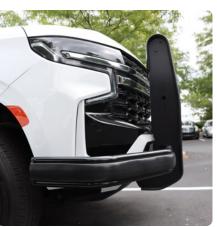

#### **HD PUSH BUMPERS**

HD Push Bumpers are engineered to offer law enforcement the best solution when it comes to officer and vehicle protection. Uniquely designed for each vehicle make and model for maximum coverage, durability, and visibility, the HD Push Bumper's steel construction allows officers to move stranded vehicles to safety without fearing a compromise to the vehicle's bumper structure.

- Sturdy rubber padding covers surface area encasing bumper edge providing maximum protection
- Auxiliary light mounting platform various mounting slots provide multiple options for mounting warning lights
- Choose between no lights, all red/white, all blue/white, or half red/white and half blue/white integrated Whelen ION LEDs