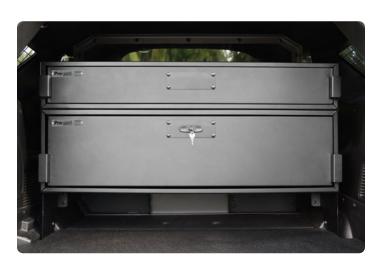

#### **CARGO STORAGE DRAWERS**

Available in both large and small sizes for the Chevy Tahoe and Ford Interceptor Utility, Cargo Storage Drawers revolutionize cargo management for law enforcement by offering increased storage capacity for weapons, equipment, and gear. Crafted from durable lightweight aluminum, these drawers feature a textured black powder coat finish, stackable design, locking slides, and a protective rubber mat. Hassle-free no holes drilled installation attaches securely to OEM holes with no assembly required.

 Choose from 3 different lock options: No lock, Manual T-Handle lock (keyed alike), and Electronic lock (same or different code can be used)

- Interchangeable Stack the way that works best for your department
- No holes drilled for quick and easy install
- Works with or without the Cargo Storage Floor (*Tahoe Only*)
- Works with a Pro-gard cargo barrier or no cargo barrier
- Magpul® DAKA® Grid Organizer integration available
- Accessory top is available and features slots around perimeter for securing gear

| DIMENSIONS  | WEIGHT    | W     | Н   | D      |
|-------------|-----------|-------|-----|--------|
| LARGE       | 58.5 LBS. | 43.3" | 12" | 20.38" |
| SMALL       | 49 LBS.   | 43.3" | 7″  | 20.38" |
| TRAY TOPPER | 9.5 LBS.  | 43.3" | 1"  | 19.38" |