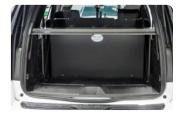

#### **CARGO SECURITY COVER**

Safely stow away equipment in the cargo area of the SUV. This patented SUV security solution is easy to install and will hinder theft by keeping items out of sight, creating a trunk in the rear of the SUV. The steel construction provides additional mounting surfaces for accessories, weapons, electronics, and duty gear.

- Safely conceals equipment, gun racks, tools, electronics, and officer gear
- Additional mounting space for weapon racks and gear
- 14-gauge steel construction
- Multiple slits on top for securing gear down with bungee cords