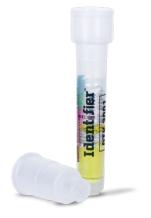

#### DTK3001 IDENTIFIER™

TP1001

The Identifier™ and TP1001 Drug Test Kits require zero direct physical contact with suspect substances. With a sampler protected from any possible contamination, this patented technology combines advanced chemistry and state-of-the-art ergonomics to offer the most reliable and accurate test kits available.

Effective on a wide range of substances

A SAFER, MORE RELIABLE WAY TO GET INSTANT RESULTS.

- EASY TO USE: Simple and quick five-step process to immediate results
- LONG SHELF LIFE: With a lifespan of two years, the Identifier™ can sit unused and ready for testing for long periods of time
- SELF-CONTAINED: Closed system is safe to use with no direct contact with substances required
- COMPACT SIZE: At under 3 inches (73mm), it's small enough to fit into just about any pocket
- RUGGED PLASTIC CASING: Maximum protection from accidental breakage and sealed tight to protect from possible contamination
- EXTREME TEMPERATURE OPERATION: From freezing to triple digits, this kit can remain accurate and withstand extreme environmental changes
- TEST ON ANY SURFACE: The bristled applicator can pick up trace substances from any surface including skin, solids and liquids
- BUILT-IN NEUTRALIZER: The system is safe to dispose of after use thanks to a built-in neutralizer