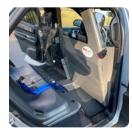

#### TRI-LOCK SELF-SUPPORTING GUN RACK

The Tri-Lock Self-Supporting Gun Rack securely holds one or two long guns and one handgun, making it easily accessible to the officer. It is designed to accommodate a wide variety of weapons and provides a solution for detectives, supervisors, and other fleet vehicles that do not use a partition.

- Mounts vertically in between the driver and passenger seats
- Available for either single or dual long-gun mounting
- Adjustable brackets, lock heads, and butt plates