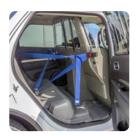

#### **OUTBOARD SEAT BELTS**

Outboard Seat Belts allow for tension customization, ensuring safety for the officer. The highly visible blue OSB's create a safer alternative by relocating the buckles from the seat center to the exterior side of the vehicle, eliminating the need for the officer to reach across the suspect to buckle them in.