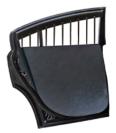

#### WINDOW ARMOR AND DOOR PANELS

Our Rear Window Armor and ABS Door Panels are engineered to maximize rear window and rear interior door protection. The Door Panels provide additional security from prisoners by eliminating access to window controls, door latches, and door locks. The Rear Window Armor allows officers high visibility while maintaining prisoner control and does not interfere with side curtain airbag deployment.

Polycarbonate with OEM Door Panel

Polycarbonate with ABS Door Panel

Steel Bars with OEM Door Panel

Steel Bars with ABS Door Panel