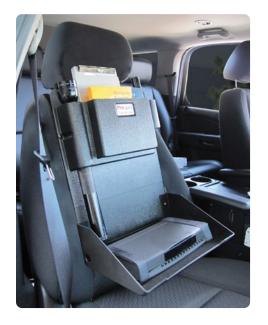

#### **SEAT ORGANIZERS**

Our Seat Organizers create the perfect solution for storing small essential duty gear or files that can be easily reached from the driver seat. This portable design is ideal for officers driving pool cars by allowing them to easily remove their organizer from the vehicle before the next shift.

- Portable design allows the organizer to move from car to desk to home
- Pliable steel straps easily adjust to fit any OEM seat
- Attaches to almost any flat surface