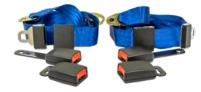

#### **OUTBOARD SEAT BELTS**

Outboard Seat Belts allow for tension customization, ensuring safety for the officer. The highly visible blue OSB's create a safer alternative by relocating the buckles from the seat center to the exterior side of the vehicle, eliminating the need for the officer to reach across the suspect to buckle them in.

Retractable OSB

Manual OSB