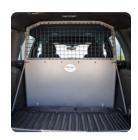

#### **CARGO BARRIERS**

Our Cargo Barriers provide law enforcement with an essential barrier between the cargo space and the passenger area of the SUV. Our cargo barrier helps eliminate prisoner access to the cargo area of the vehicle while providing an additional concealed storage area behind the back seat of the SUV.

- Secures cargo area from the passenger compartment
- Powder coated steel frame
- Mounting surface for electronics and other accessories
- Utilizes side curtain airbag wings
- Wire or polycarbonate window options