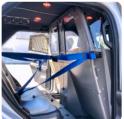

# P1826 PRO-CELL FULL CAGE DUAL PRISONER TRANSPORT SYSTEM

The **P1826** advanced design is the solution to safely transport two prisoners: male/female, juvenile/adult, etc. at the same time.

- Full cage
- Mount single weapons with a horizontal partition mount or dual weapons with a vertical partition recessed mount
- Available with 1/4" polycarbonate or 7-gauge steel wire barrier window
- 1/4" thick side curtain airbag compatible wing protection
- Clear 3/8" polycarbonate divider compartmentalizes the prisoner area
- Driver and passenger side ABS door panels
- Available with or without outboard seat belts

#### PARTITION WINDOW OPTIONS

Interchangeable with all Pro-gard partitions

- Ergonomic latches
- Easy to clean and sanitize

00

Passenger 1/2 Sliding Polycarbonate Window

2 Stationary Polycarbonate Window

Center Sliding Polycarbonate Window

1/2 Slider Polycarbonate Window with Expanded Metal Insert

Our partitions are the perfect solution for fleets that desire prisoner containment, officer safety, and peak comfort. Each partition is thoroughly engineered for strength, durability, security, and ease of installation. They are constructed from 14-gauge steel and are designed to address the unpredictability officers face on a daily basis, providing them with peace of mind.