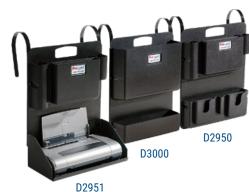

#### **SEAT ORGANIZERS**

Our Seat Organizers create the perfect solution for storing small essential duty gear or files that can be easily reached from the driver seat. This portable design is ideal for officers driving pool cars by allowing them to easily remove their organizer from the vehicle before the next shift.

- Portable design allows the organizer to move from car to desk to home
- Pliable steel straps easily adjust to fit any OEM seat
- Attaches to almost any flat surface