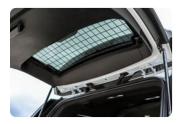

#### **REAR WINDOW GUARDS**

Rear Window Guards become the perfect theft deterrents to the cargo area of an SUV by creating an additional layer of protection to the vehicle while enhancing officer safety.

- Lightweight construction will not wear out the actuators of the rear hatch
- 3-piece set provides maximum visibility