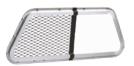

#### **REAR WINDOW GUARDS**

Rear Window Guards become the perfect theft deterrents to the cargo area of an SUV by creating an additional layer of protection to the vehicle while enhancing officer safety.

- Lightweight construction will not wear out the actuators of the rear hatch
- 3-piece set provides maximum visibility