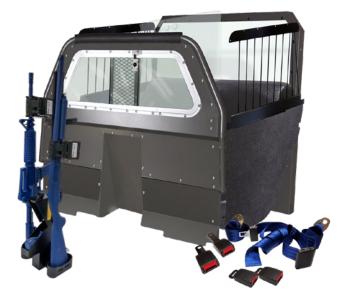

# P1826 PRO-CELL FULL CAGE DUAL PRISONER TRANSPORT SYSTEM

The **P1826** advanced design is the solution to safely transport two prisoners: male/female, juvenile/adult, etc. at the same time.

- Full cage
- Mount single weapons with a horizontal partition mount or dual weapons with a vertical partition recessed mount
- Available with 1/4" polycarbonate or 7-gauge steel wire barrier window
- 1/4" thick side curtain airbag compatible wing protection
- Clear 3/8" polycarbonate divider compartmentalizes the prisoner area
- Driver and passenger side ABS door panels
- Available with or without outboard seat belts

#### **OUTBOARD SEAT BELTS**

Outboard Seat Belts allow for tension customization, ensuring safety for the officer. The highly visible blue OSB's create a safer alternative by relocating the buckles from the seat center to the exterior side of the vehicle, eliminating the need for the officer to reach across the suspect to buckle them in.