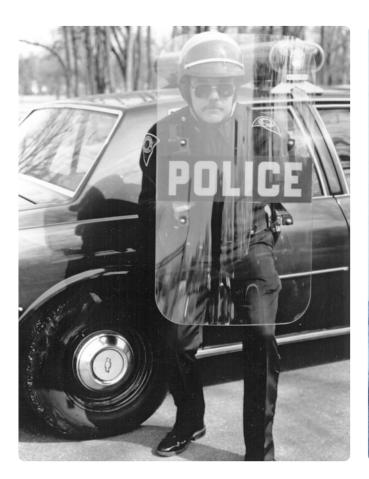

#### **RIOT SHIELDS**

Riot Shields are the answer for withstanding heavy blows from rocks, clubs, or other dangerous objects often encountered in crowd control situations. The shields are formed of robust 0.15" thick polycarbonate and comes with one reversible injection molded handle and one durable break-away strap.

- Constructed of durable UV stabilized polycarbonate material
- Lightweight, easy to use
- Two sizes available in both body and capture models
- Ergonomic handle made from durable ABS
- Reversible injection molded handle for left or right hand usage
- Easily adjustable nylon break-away arm strap
- Durable closed cell foam padding for forearm protection
- Optional identification label: Police, Corrections Sheriff
- Electrically neutral, will not conduct electricity