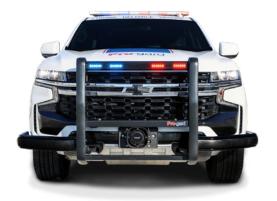

#### **HD PUSH BUMPERS**

HD Push Bumpers are engineered to offer law enforcement the best solution when it comes to officer and vehicle protection. Uniquely designed for each vehicle make and model for maximum coverage, durability, and visibility, the HD Push Bumper's steel construction allows officers to move stranded vehicles to safety without fearing a compromise to the vehicle's bumper structure.

- Sturdy rubber padding covers surface area encasing bumper edge providing maximum protection
- Auxiliary light mounting platform various mounting slots provide multiple options for mounting warning lights
- Choose between no lights, all red/white, all blue/white, or half red/white and half blue/white integrated Whelen ION LEDs