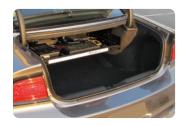

#### **CARGO SECURITY COVER**

Safely stow away equipment in the cargo area of the SUV. This patented SUV security solution is easy to install and will hinder theft by keeping items out of sight, creating a trunk in the rear of the SUV. The steel construction provides additional mounting surfaces for accessories, weapons, electronics, and duty gear.

- Safely conceals equipment, gun racks, tools, electronics, and officer gear
- Additional mounting space for weapon racks and gear
- 14-gauge steel construction
- Multiple slits on top for securing gear down with bungee cords