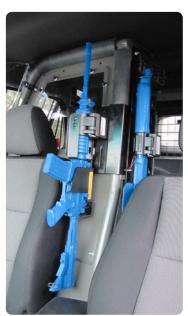

## PRO-CELL VERTICAL PARTITION MOUNT GUN RACK

The GPC Series Gun Rack is engineered for use with a Pro-gard Pro-Cell P1000 and P1500 single Prisoner Transport System. This series can be configured to accommodate a wide variety of weapons and can mount up to two long guns vertically on the partition.

- Single or dual long gun mounting
- Mounts vertically to either of our P1000 or P1500 1/2 cage partitions
- Convenient location provides quick and easy access to weapons
- Accommodates multiple weapon configurations
- No holes drilled installation