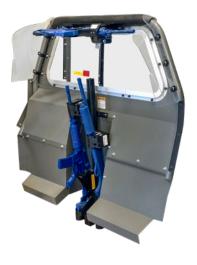

## TRI-LOCK VERTICAL PARTITION MOUNT GUN RACK

Our patented Tri-Lock Vertical Partition Mount configuration is designed to accommodate a wide variety of weapons. It can securely hold one or two long guns and one handgun. This gun rack is engineered to provide quick and easy access due to its convenient placement and offers greater flexibility to accommodate various types of weapons and accessories.

Mounts vertically on Pro-gard partitions

Maximum flexibility to accommodate various weapon types and accessories

Adjustable brackets, lock heads, and butt plates