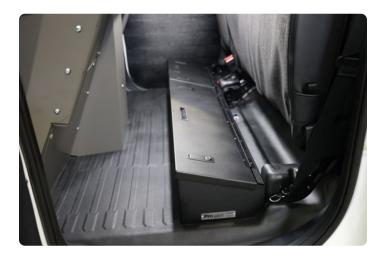

#### **UNDER SEAT STORAGE**

Designed to maximize cargo space for law enforcement officers in the Ford F-150 by providing ample room for equipment and weapons. Key features of this storage solution include two locking compartments with a removable divider. The USS is constructed from sturdy steel and finished with a textured black powder coat. The rubber mat-lined floor adds an extra layer of protection. Hassle-free no holes drilled installation attaches securely to OEM holes with no assembly required. Elevate your storage capabilities with Pro-gard's Under Seat Storage.

- Accommodates F-150, F-150 Lightning, F-250, F-350, and F-450
- No holes drilled for quick and easy install
- Magpul® DAKA® Grid Organizer integration available

| DIMENSIONS        | WEIGHT  | W      | Н     | D     |
|-------------------|---------|--------|-------|-------|
| OVERALL           | 50 LBS. | 54"    | 8.25" | 11.4" |
| LARGE COMPARTMENT |         | 35.95" | 8.25" | 11.4" |
| SMALL COMPARTMENT |         | 17.65" | 8.25" | 11.4" |