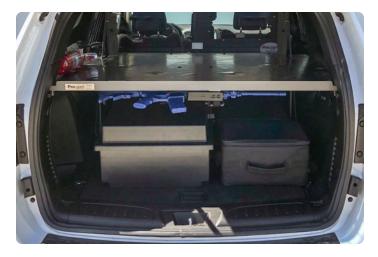

#### **CARGO STORAGE FLOOR**

A two-compartment storage system designed for the Chevy Tahoe, the Cargo Storage Floor expands the cargo area, enabling officers to securely stow a wide range of equipment, weapons, and electronics. The CSF creates an elevated floor in the cargo area, providing the convenience to readily store and access weapons and gear. The unique hinged storage compartment is installed with push-button latches and gas struts to easily open and close as needed.

- First compartment: Lockable area for storing sensitive weapons, equipment, and duty gear
- Second compartment: Stores electronics with a removable electronics tray

| DIMENSIONS                           | W      | Н     | D      |
|--------------------------------------|--------|-------|--------|
| FIRST COMPARTMENT - WEAPON & STORAGE | 42.35" | 8.21" | 25.90" |
| SECOND COMPARTMENT - ELECTRONICS     | 42.35" | 6.28" | 16.35" |
| REMOVABLE ELECTRONICS TRAY           | 42"    | 1.75" | 15.75" |