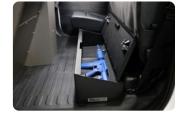

#### **CARGO STORAGE DRAWERS**

Available in both large and small sizes for the Chevy Tahoe and Ford Interceptor Utility, Cargo Storage Drawers revolutionize cargo management for law enforcement by offering increased storage capacity for weapons, equipment, and gear. Crafted from durable lightweight aluminum, these drawers feature a textured black powder coat finish, stackable design, locking slides, and a protective rubber mat. Hassle-free no holes drilled installation attaches securely to OEM holes with no assembly required.

 Choose from 3 different lock options: No lock, Manual T-Handle lock (keyed alike), and Electronic lock (same or different code can be used)

- Interchangeable Stack the way that works best for your department
- No holes drilled for quick and easy install
- Works with or without the Cargo Storage Floor (*Tahoe Only*)
- Works with a Pro-gard cargo barrier or no cargo barrier
- Magpul® DAKA® Grid Organizer integration available
- Accessory top is available and features slots around perimeter for securing gear