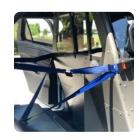

#### **OUTBOARD SEAT BELTS**

Outboard Seat Belts allow for tension customization, ensuring safety for the officer. The highly visible blue OSB's create a safer alternative by relocating the buckles from the seat center to the exterior side of the vehicle, eliminating the need for the officer to reach across the suspect to buckle them in.