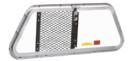

#### **CARGO BARRIERS**

Our Cargo Barriers provide law enforcement with an essential barrier between the cargo space and the passenger area of the SUV. Our cargo barrier helps eliminate prisoner access to the cargo area of the vehicle while providing an additional concealed storage area behind the back seat of the SUV.

- Secures cargo area from the passenger compartment
- Powder coated steel frame
- Mounting surface for electronics and other accessories
- Utilizes side curtain airbag wings
- Wire or polycarbonate window options