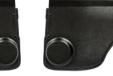

#### WINDOW ARMOR AND DOOR PANELS

Our Rear Window Armor and ABS Door Panels are engineered to maximize rear window and rear interior door protection. The Door Panels provide additional security from prisoners by eliminating access to window controls, door latches, and door locks. The Rear Window Armor allows officers high visibility while maintaining prisoner control and does not interfere with side curtain airbag deployment.

Polycarbonate with OEM Door Panel

Polycarbonate with ABS Door Panel

Steel Bars with OEM Door Panel

Steel Bars with ABS Door Panel