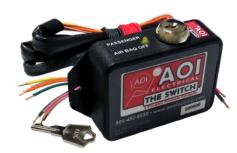

## AOI ELECTRICAL AIR BAG CONTROL SWITCHES

The patented AOI Electrical Front Passenger, Driver, and Side Curtain Airbag On/Off Control Switches provide officers the solution to perform without the threat of damage to themselves or vehicles when their airbag is deployed. The side curtain switch protects after-market mounted equipment and allows the use of rigid thick wing partition filler panels. Each switch is tested to meet all federal requirements.

- NHTSA allows vehicles used in emergency situations to install frontal airbag deactivation switches
- Eliminates encounters between airbags and after-market equipment mounted in airbag's deployment zone
- Key operated switches can be turned off to protect equipment mounted in the airbag deployment zone or turned on to protect a passenger seated in the passenger seat
- Most municipal insurance plans compensate for airbag deactivation switches
- Small profile box fits easily under the dash or in other confined spaces