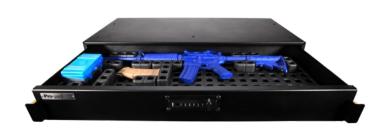

#### **CARGO STORAGE DRAWERS**

Available in both large and small sizes for the Chevy Tahoe and Ford Interceptor Utility, Cargo Storage Drawers revolutionize cargo management for law enforcement by offering increased storage capacity for weapons, equipment, and gear. Crafted from durable lightweight aluminum, these drawers feature a textured black powder coat finish, stackable design, locking slides, and a protective rubber mat. Hassle-free no holes drilled installation attaches securely to OEM holes with no assembly required.

 Choose from 3 different lock options: No lock, Manual T-Handle lock (keyed alike), and Electronic lock (same or different code can be used)

- Interchangeable Stack the way that works best for your department
- No holes drilled for quick and easy install
- Works with or without the Cargo Storage Floor (*Tahoe Only*)
- Works with a Pro-gard cargo barrier or no cargo barrier
- Magpul® DAKA® Grid Organizer integration available
- Accessory top is available and features slots around perimeter for securing gear