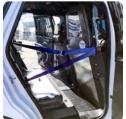

## PRO-CELL VERTICAL PARTITION MOUNT GUN RACK

The GPC Series Gun Rack is engineered for use with a Pro-gard Pro-Cell P1000 and P1500 single Prisoner Transport System. This series can be configured to accommodate a wide variety of weapons and can mount up to two long guns vertically on the partition.

- Single or dual long gun mounting
- Mounts vertically to either of our P1000 or P1500 1/2 cage partitions
- Convenient location provides quick and easy access to weapons
- Accommodates multiple weapon configurations
- No holes drilled installation