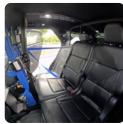

## 1/2 CAGE SINGLE PRISONER TRANSPORT SYSTEM

The **P1000** offers a greater level of containment while allowing full functionality of the driver's seat.

- Driver's seat has full travel and complete recline
- Mount single or dual weapons with a GPC series Pro-cell Weapon Mount Gun Rack
- 1/4" thick side curtain airbag compatible wing protection
- 1/4" clear polycarbonate partition window
- Single lower extension panel
- ABS seat, floor pan, and door panels
- Available with or without outboard seat belts
- Available with 1/4" polycarbonate or 7-gauge steel wire barrier window
- Clear 3/8" polycarbonate divider compartmentalizes the prisoner area
- Cargo barrier with polycarbonate window
- Steel window bars
- Provides additional storage space behind the driver's seat

## P1300 PRO-CELL 1/3 CAGE SINGLE PRISONER TRANSPORT SYSTEM

The **P1300** uses only one-third of the second row for single prisoner transport while providing full usage of the remaining seats.

- Driver's seat has full travel and complete recline
- Mount single or dual weapons with our self-supporting gun racks
- 1/4" thick side curtain airbag compatible wing protection
- 1/4" clear polycarbonate partition window
- Available with 1/4" polycarbonate cargo barrier window
- Clear 3/8" polycarbonate divider compartmentalizes the prisoner area
- Available with or without outboard seat belts
- Custom molded replacement passenger side door panel (Utility Only) / Standard for Tahoe
- Only need to store 1/3 OEM seats
- Provides additional storage space behind the driver's seat
- Ideal for transporting a car seat or non-detainee passenger