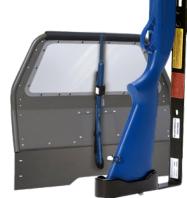

#### TRI-LOCK SELF-SUPPORTING GUN RACK

The Tri-Lock Self-Supporting Gun Rack securely holds one or two long guns and one handgun, making it easily accessible to the officer. It is designed to accommodate a wide variety of weapons and provides a solution for detectives, supervisors, and other fleet vehicles that do not use a partition.

- Mounts vertically in between the driver and passenger seats
- Available for either single or dual long-gun mounting
- Adjustable brackets, lock heads, and butt plates