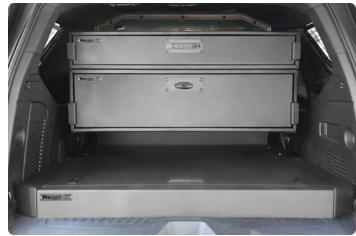

#### **CARGO STORAGE DRAWERS**

Available in both large and small sizes for the Chevy Tahoe and Ford Interceptor Utility, Cargo Storage Drawers revolutionize cargo management for law enforcement by offering increased storage capacity for weapons, equipment, and gear. Crafted from durable lightweight aluminum, these drawers feature a textured black powder coat finish, stackable design, locking slides, and a protective rubber mat. Hassle-free no holes drilled installation attaches securely to OEM holes with no assembly required.

 Choose from 3 different lock options: No lock, Manual T-Handle lock (keyed alike), and Electronic lock (same or different code can be used)

- Interchangeable Stack the way that works best for your department
- No holes drilled for quick and easy install
- Works with or without the Cargo Storage Floor (*Tahoe Only*)
- Works with a Pro-gard cargo barrier or no cargo barrier
- Magpul® DAKA® Grid Organizer integration available
- Accessory top is available and features slots around perimeter for securing gear